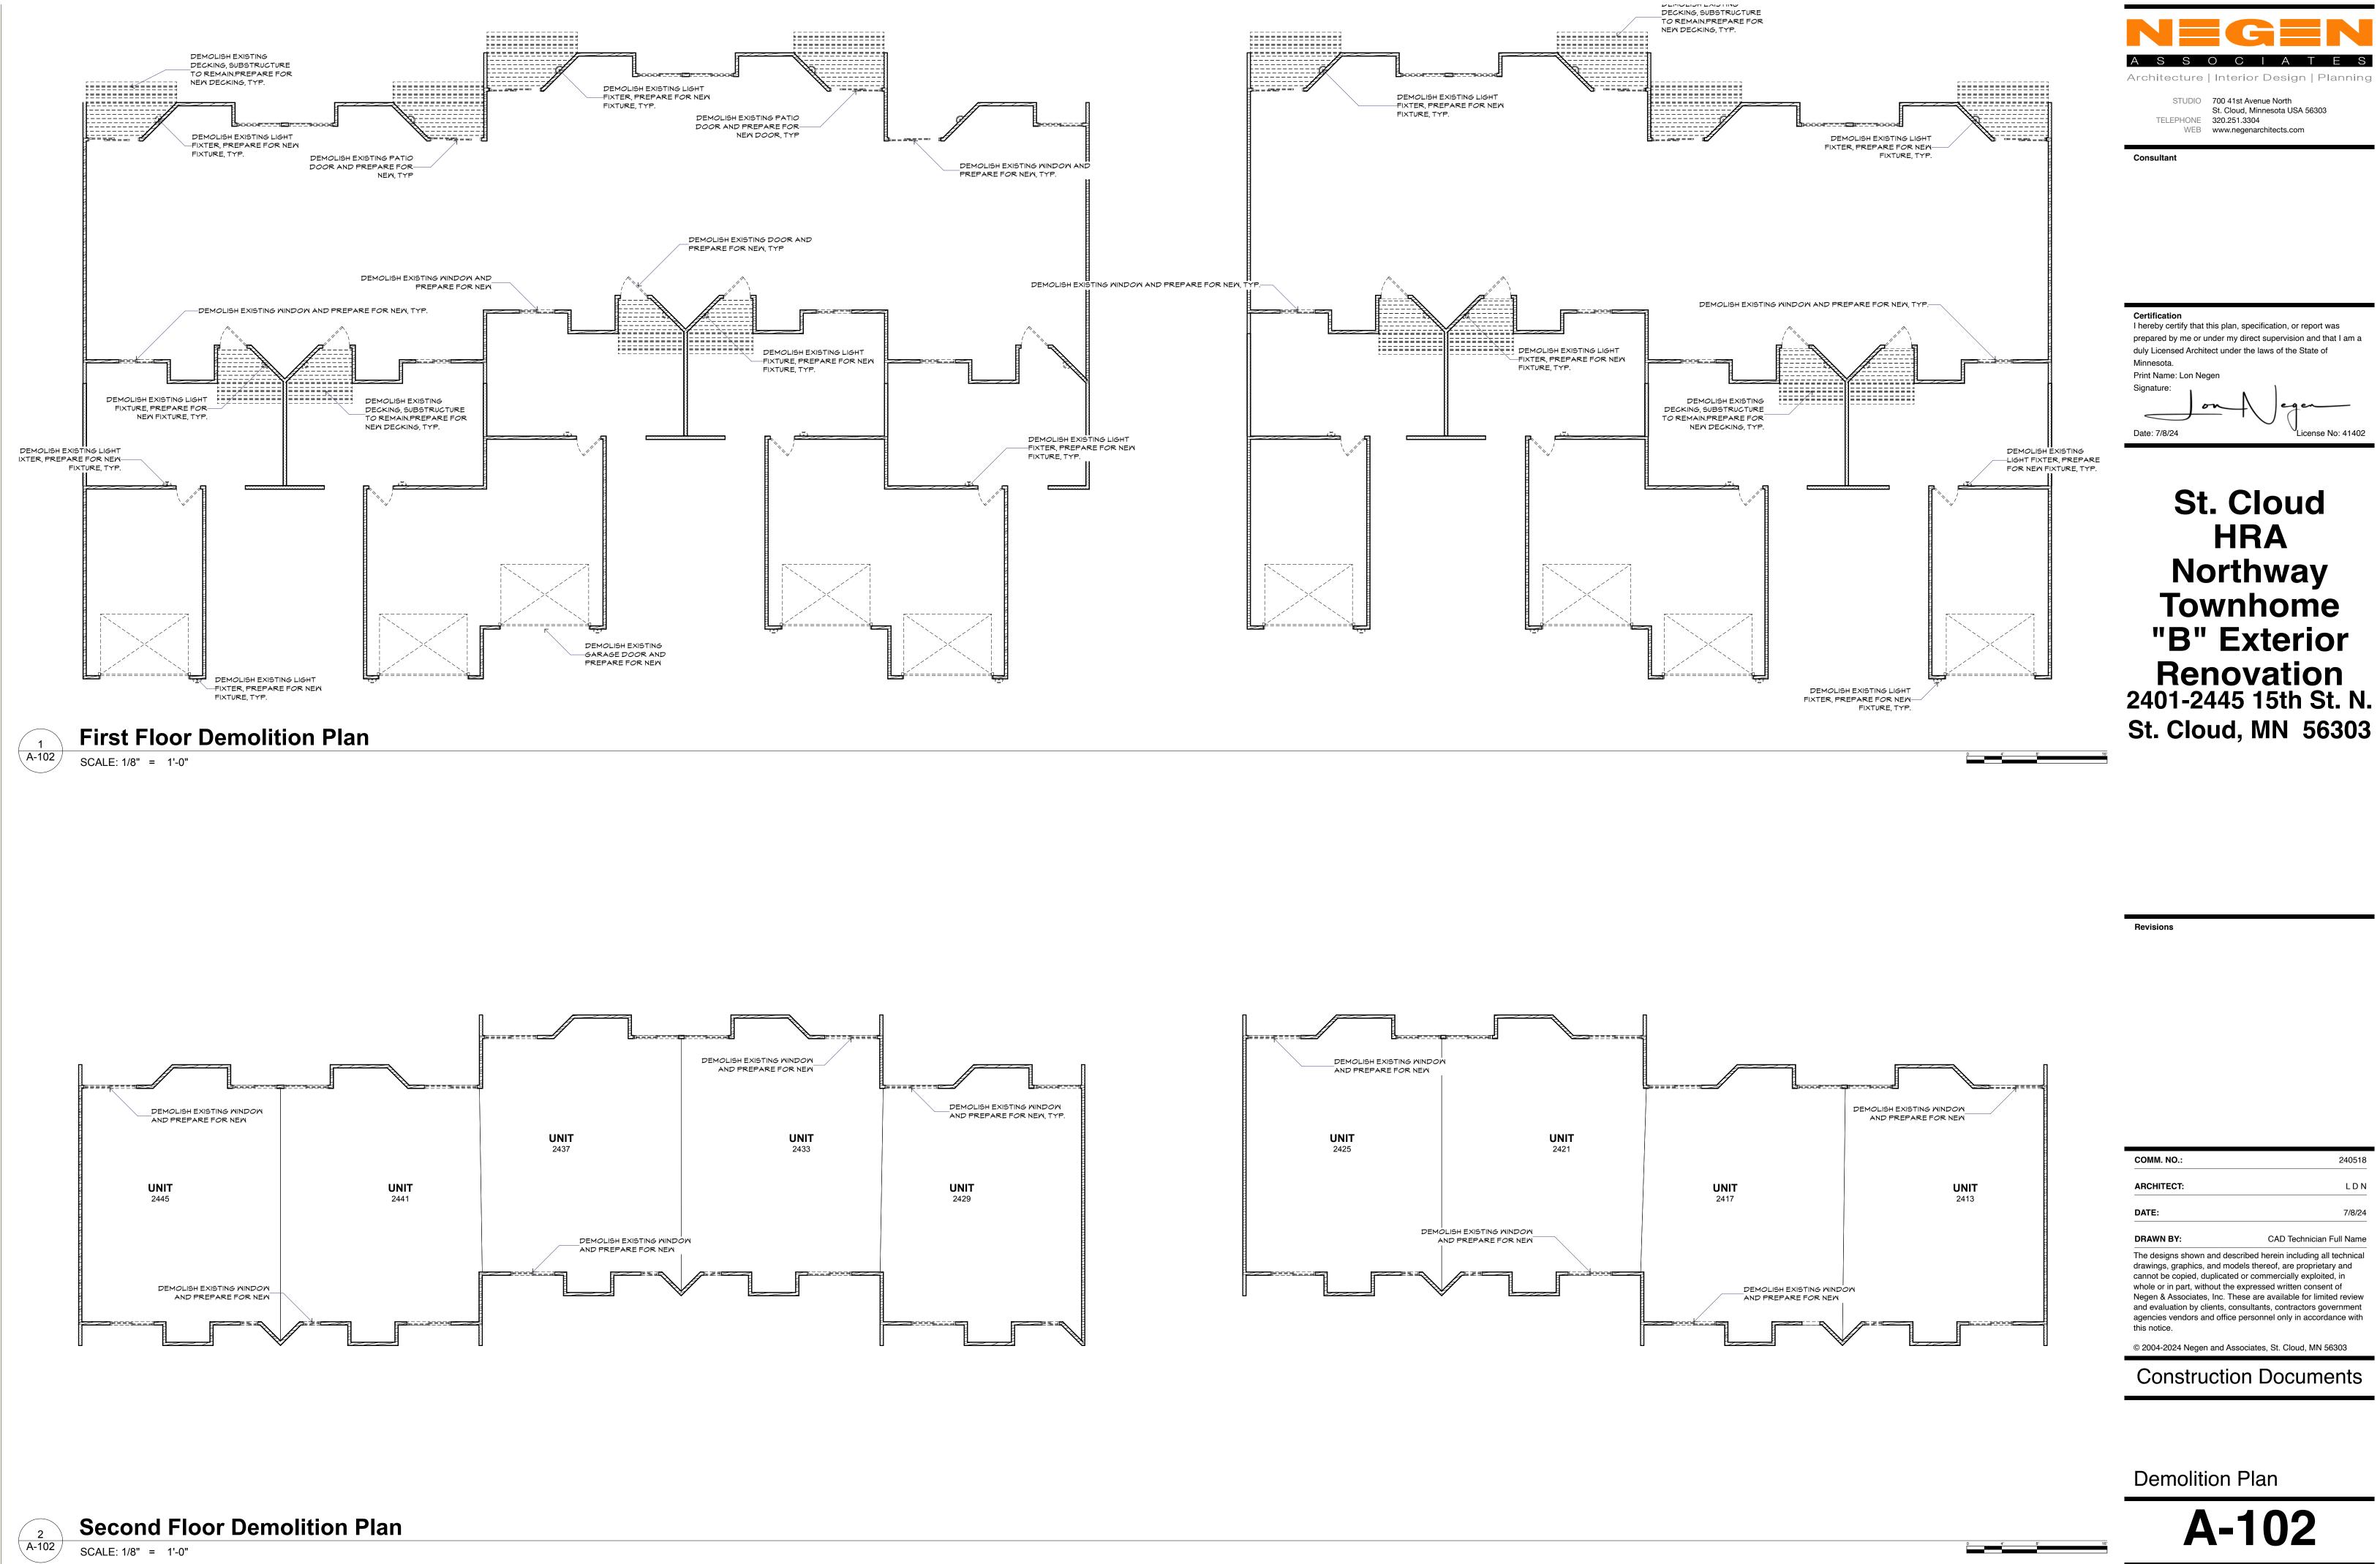

## **Demolition Plan**

7 A-202

**Basement Plan** 

SCALE: 1/8" = 1'-0"

Date: 7/8/24

Revisions

St. Cloud HRA Northway Townhome "B" Exterior Renovation 2401-2445 15th St. N. St. Cloud, MN 56303

License No: 41402