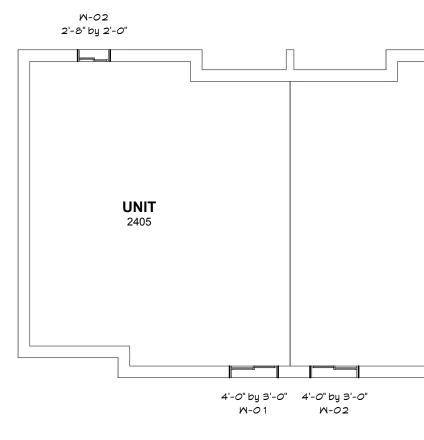

**Construction Documents** 

**Basement Floor Plan** 

**A-104** 

COMPOSITE DECKING OVER EXISTING STRUCTURE, TYP.

0 4' 8'

St. Cloud HRA Northway Townhome "B" Exterior Renovation 2401-2445 15th St. N. St. Cloud, MN 56303