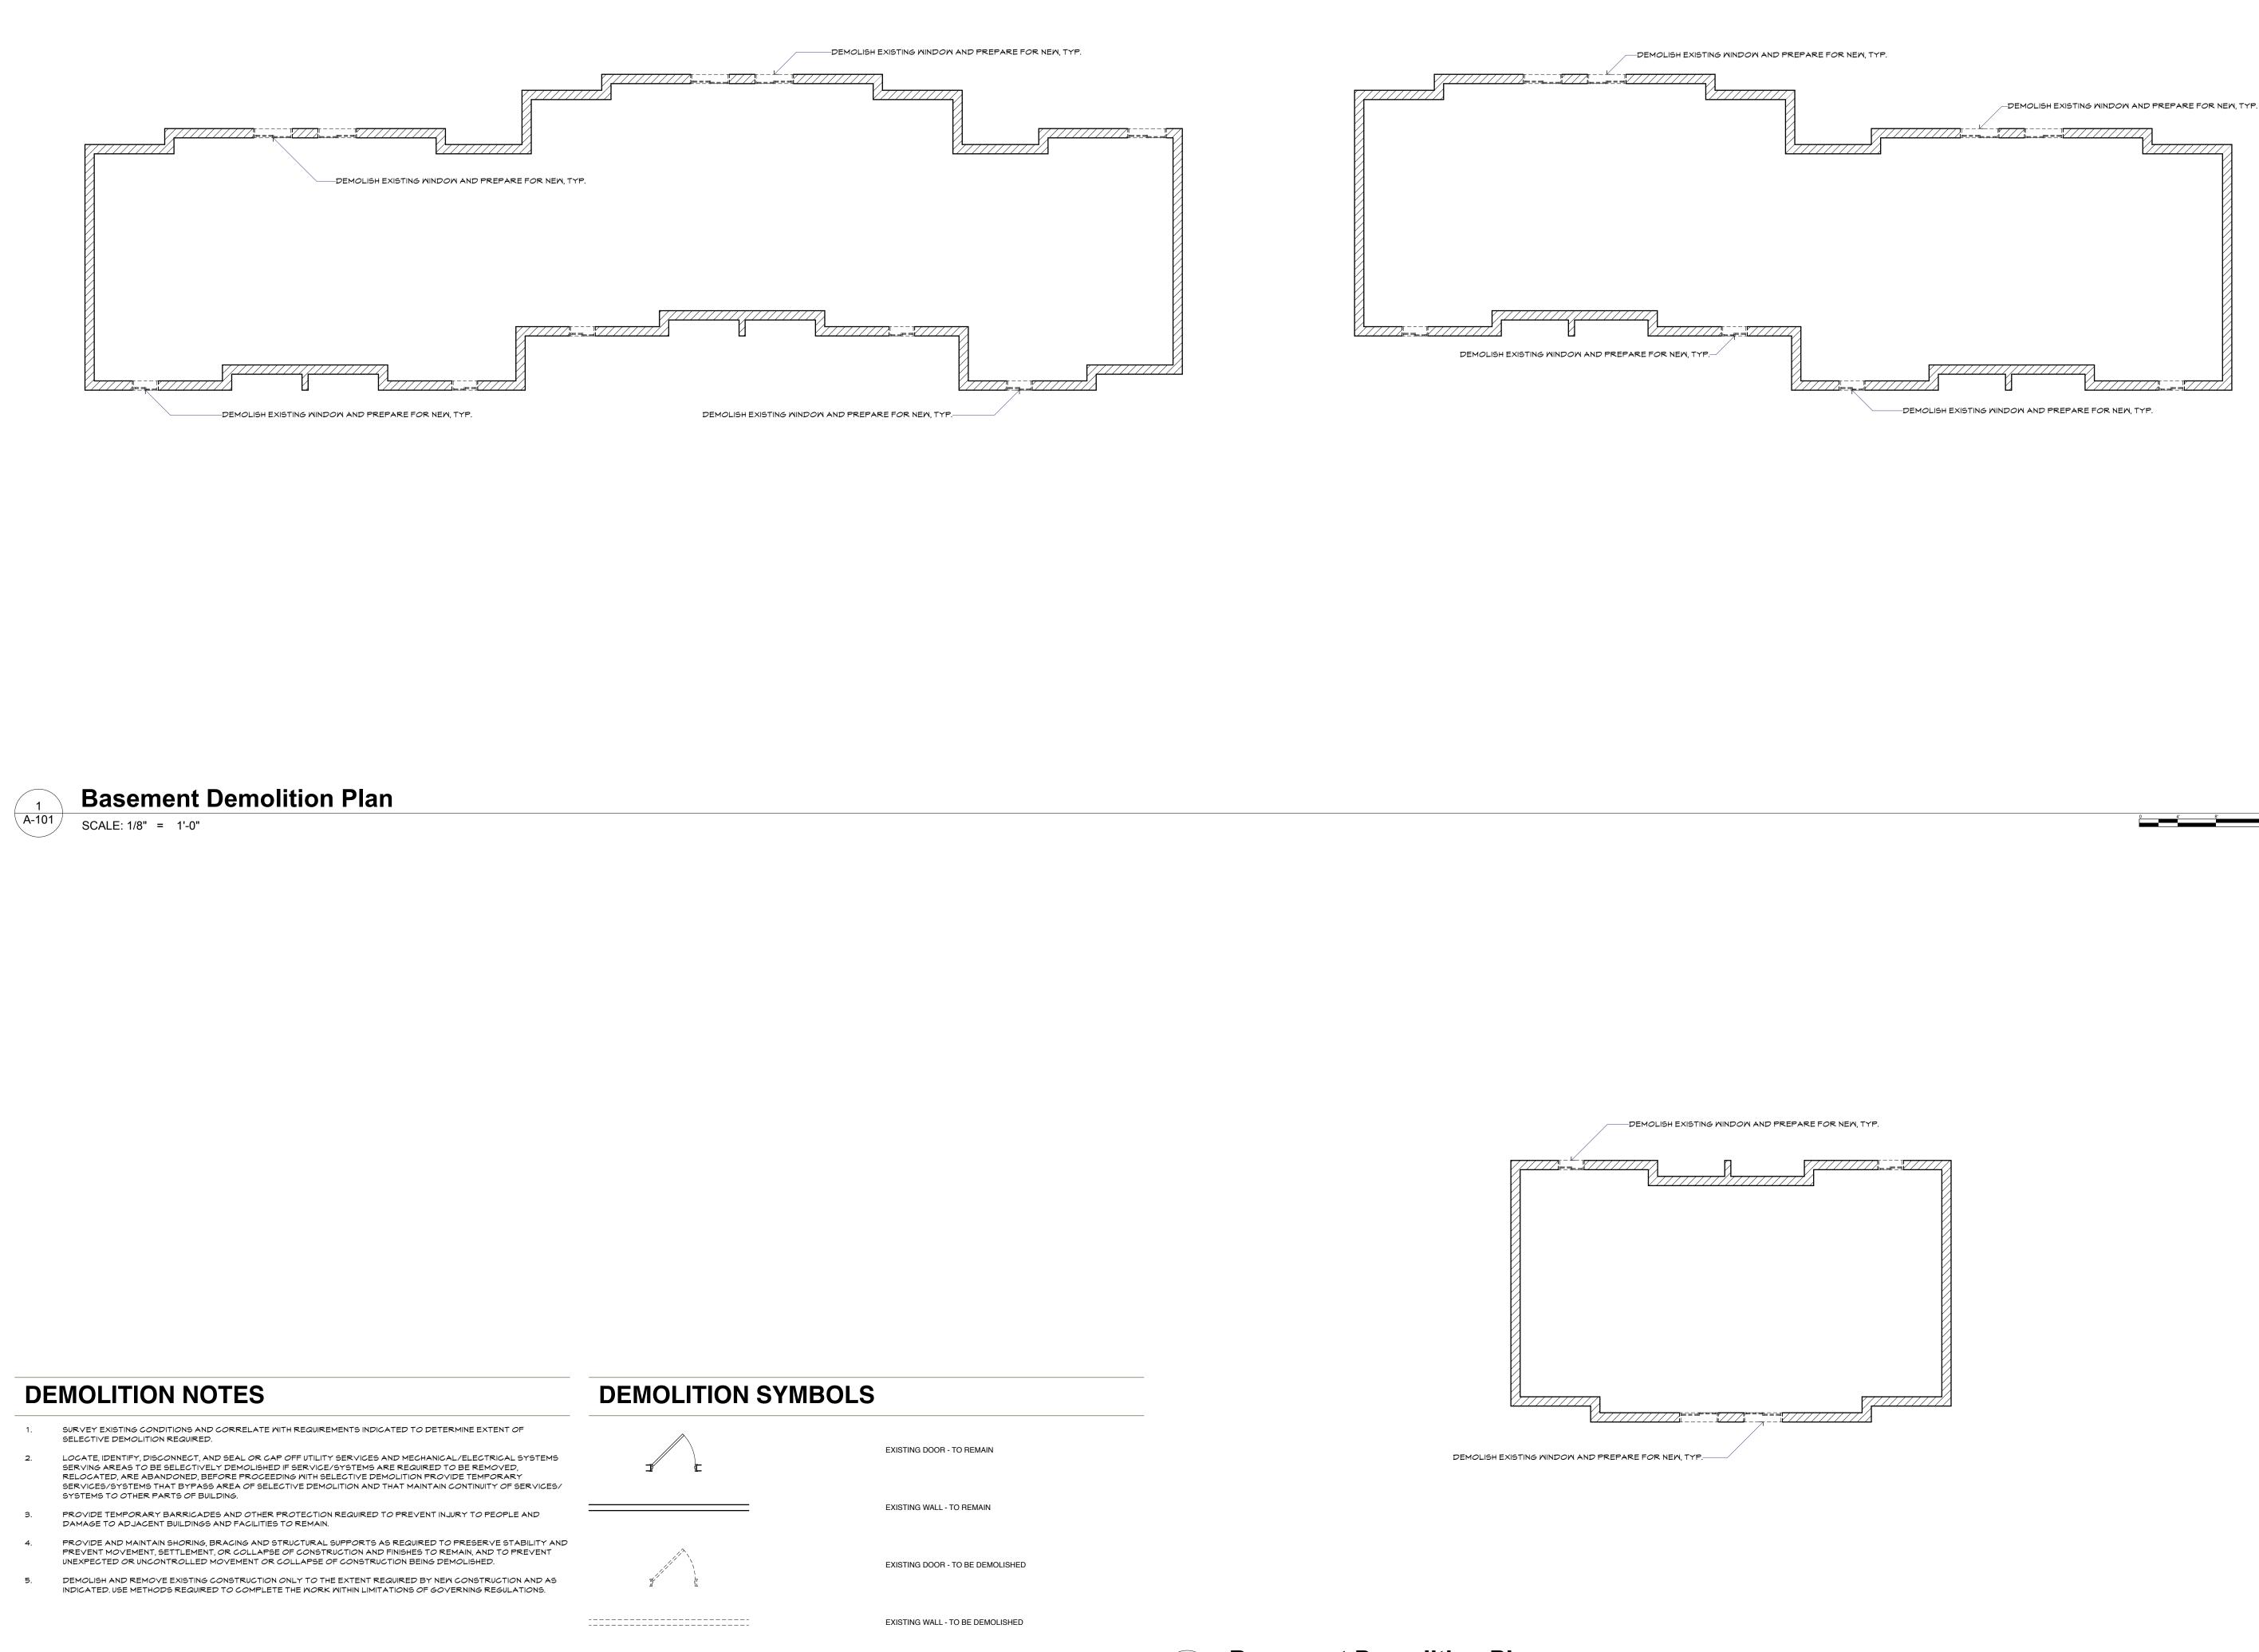

### Architectural Site Plan

**AS-001** 

**Basement Demolition Plan** SCALE: 1/8" = 1'-0"

St. Cloud HRA Northway Townhome **"B" Exterior** Renovation 2401-2445 15th St. N. St. Cloud, MN 56303

Revisions

| COMM. NO.:                                                                                                                                                   | 240518                                                                                                                                                                                                                                                          |  |  |  |  |
|--------------------------------------------------------------------------------------------------------------------------------------------------------------|-----------------------------------------------------------------------------------------------------------------------------------------------------------------------------------------------------------------------------------------------------------------|--|--|--|--|
| ARCHITECT:                                                                                                                                                   | L D N                                                                                                                                                                                                                                                           |  |  |  |  |
| DATE:                                                                                                                                                        | 7/8/24                                                                                                                                                                                                                                                          |  |  |  |  |
| DRAWN BY:                                                                                                                                                    | CAD Technician Full Name                                                                                                                                                                                                                                        |  |  |  |  |
| drawings, graphics, and moc<br>cannot be copied, duplicated<br>whole or in part, without the<br>Negen & Associates, Inc. Th<br>and evaluation by clients, co | cribed herein including all technical<br>dels thereof, are proprietary and<br>d or commercially exploited, in<br>expressed written consent of<br>ese are available for limited review<br>nsultants, contractors government<br>personnel only in accordance with |  |  |  |  |

Construction Documents

**Basemenet Demolition** Plan

**A-101** 

0 4' 8'

| COMM. NO.:                                                                                                                                      | 240518                                                                                                                                                                                                                                                                            |
|-------------------------------------------------------------------------------------------------------------------------------------------------|-----------------------------------------------------------------------------------------------------------------------------------------------------------------------------------------------------------------------------------------------------------------------------------|
| ARCHITECT:                                                                                                                                      | L D N                                                                                                                                                                                                                                                                             |
| DATE:                                                                                                                                           | 7/8/24                                                                                                                                                                                                                                                                            |
| DRAWN BY:                                                                                                                                       | CAD Technician Full Name                                                                                                                                                                                                                                                          |
| drawings, graphics, and r<br>cannot be copied, duplica<br>whole or in part, without t<br>Negen & Associates, Inc.<br>and evaluation by clients, | lescribed herein including all technical<br>nodels thereof, are proprietary and<br>ted or commercially exploited, in<br>he expressed written consent of<br>These are available for limited review<br>consultants, contractors government<br>ice personnel only in accordance with |
| © 2004-2024 Negen and                                                                                                                           | Associates, St. Cloud, MN 56303                                                                                                                                                                                                                                                   |

## **GENERAL NOTES**

- THE CONTRACTOR AND ALL SUB-CONTRACTORS SHALL VERIFY ALL DIMENSIONS AND CONDITIONS AT THE SITE, AND SHALL NOTIFY THE ARCHITECT OF ANY DISCREPANCY CROSS-CHECK DETAILS AND DIMENSIONS SHOWN ON THE ARCHITECTURAL DRAWINGS WITH RELATED REQUIREMENTS ON THE STRUCTURAL, MECHANICAL, CIVIL AND ELECTRICAL DRAMINGS.
- FLOOR AND WALL OPENINGS, SLEEVES, VARIATION IN THE STRUCTURAL SLAB ELEVATIONS, DEPRESSED AREAS AND ALL OTHER ARCHITECTURAL, MECHANICAL, ELECTRICAL AND CIVIL REQUIREMENTS MUST BE COORDINATED BEFORE THE CONTRACTOR PROCEEDS WITH CONSTRUCTION.
- IN ALL CASES WHERE A CONFLICT MAY OCCUR SUCH AS BETWEEN ITEMS COVERED BY SPECIFICATIONS AND NOTES ON THE DRAWINGS, OR BETWEEN GENERAL NOTES AND SPECIFIC DETAILS, THE ARCHITECT, AND/OR ENGINEER SHALL BE NOTIFIED AND HE WILL INTERPRET THE INTENT OF THE CONTRACT DOCUMENTS.
- DETAILS NOTED AS TYPICAL SHALL APPLY IN ALL CASES UNLESS SPECIFICALLY SHOWN OR NOTED OTHERWISE. 4. WHERE NO SPECIFIC DETAIL IS SHOWN, THE FRAMING OR CONSTRUCTION SHALL BE IDENTICAL SIMILAR TO THAT
- 5. INDICATED FOR LIKE CASES OF CONSTRUCTION ON THIS PROJECT.
- WORKMANSHIP AND MATERIALS SHALL CONFORM TO THE REQUIREMENTS OF THE CURRENT MINNESOTA STATE 6. BUILDING CODE.
- IN NO CASE SHALL WORKING DIMENSIONS BE SCALED FROM PLANS, SECTIONS OR DETAILS ON THE DRAWINGS. 7.
- THE PRECISE DIMENSIONS AND LOCATIONS OF ALL DOORS AND WINDOW OPENINGS SHALL BE DETERMINED FROM 8. ARCHITECTURAL PLANS AND DETAILS, OTHER WALL AND FLOOR OPENINGS AS REQUIRED BY MECHANICAL, ELECTRICAL OR SIMILAR REQUIREMENTS SHALL BE VERIFIED FROM SHOP DRAWINGS, EQUIPMENT DATA, DIMENSIONS, ETC., AS REQUIRED.