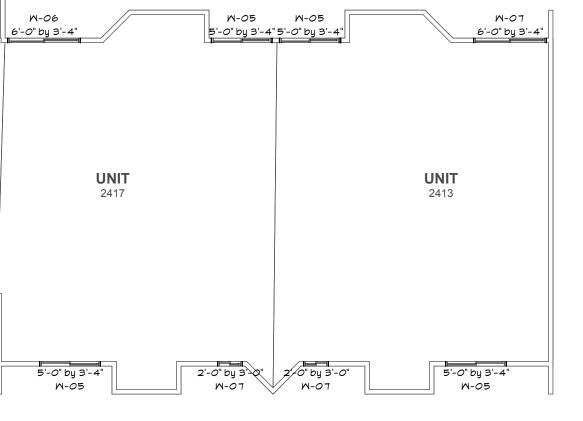

**Construction Documents** 

**A-105** 

Revisions

COMPOSITE DECKING OVER EXISTING STRUCTURE, TYP.