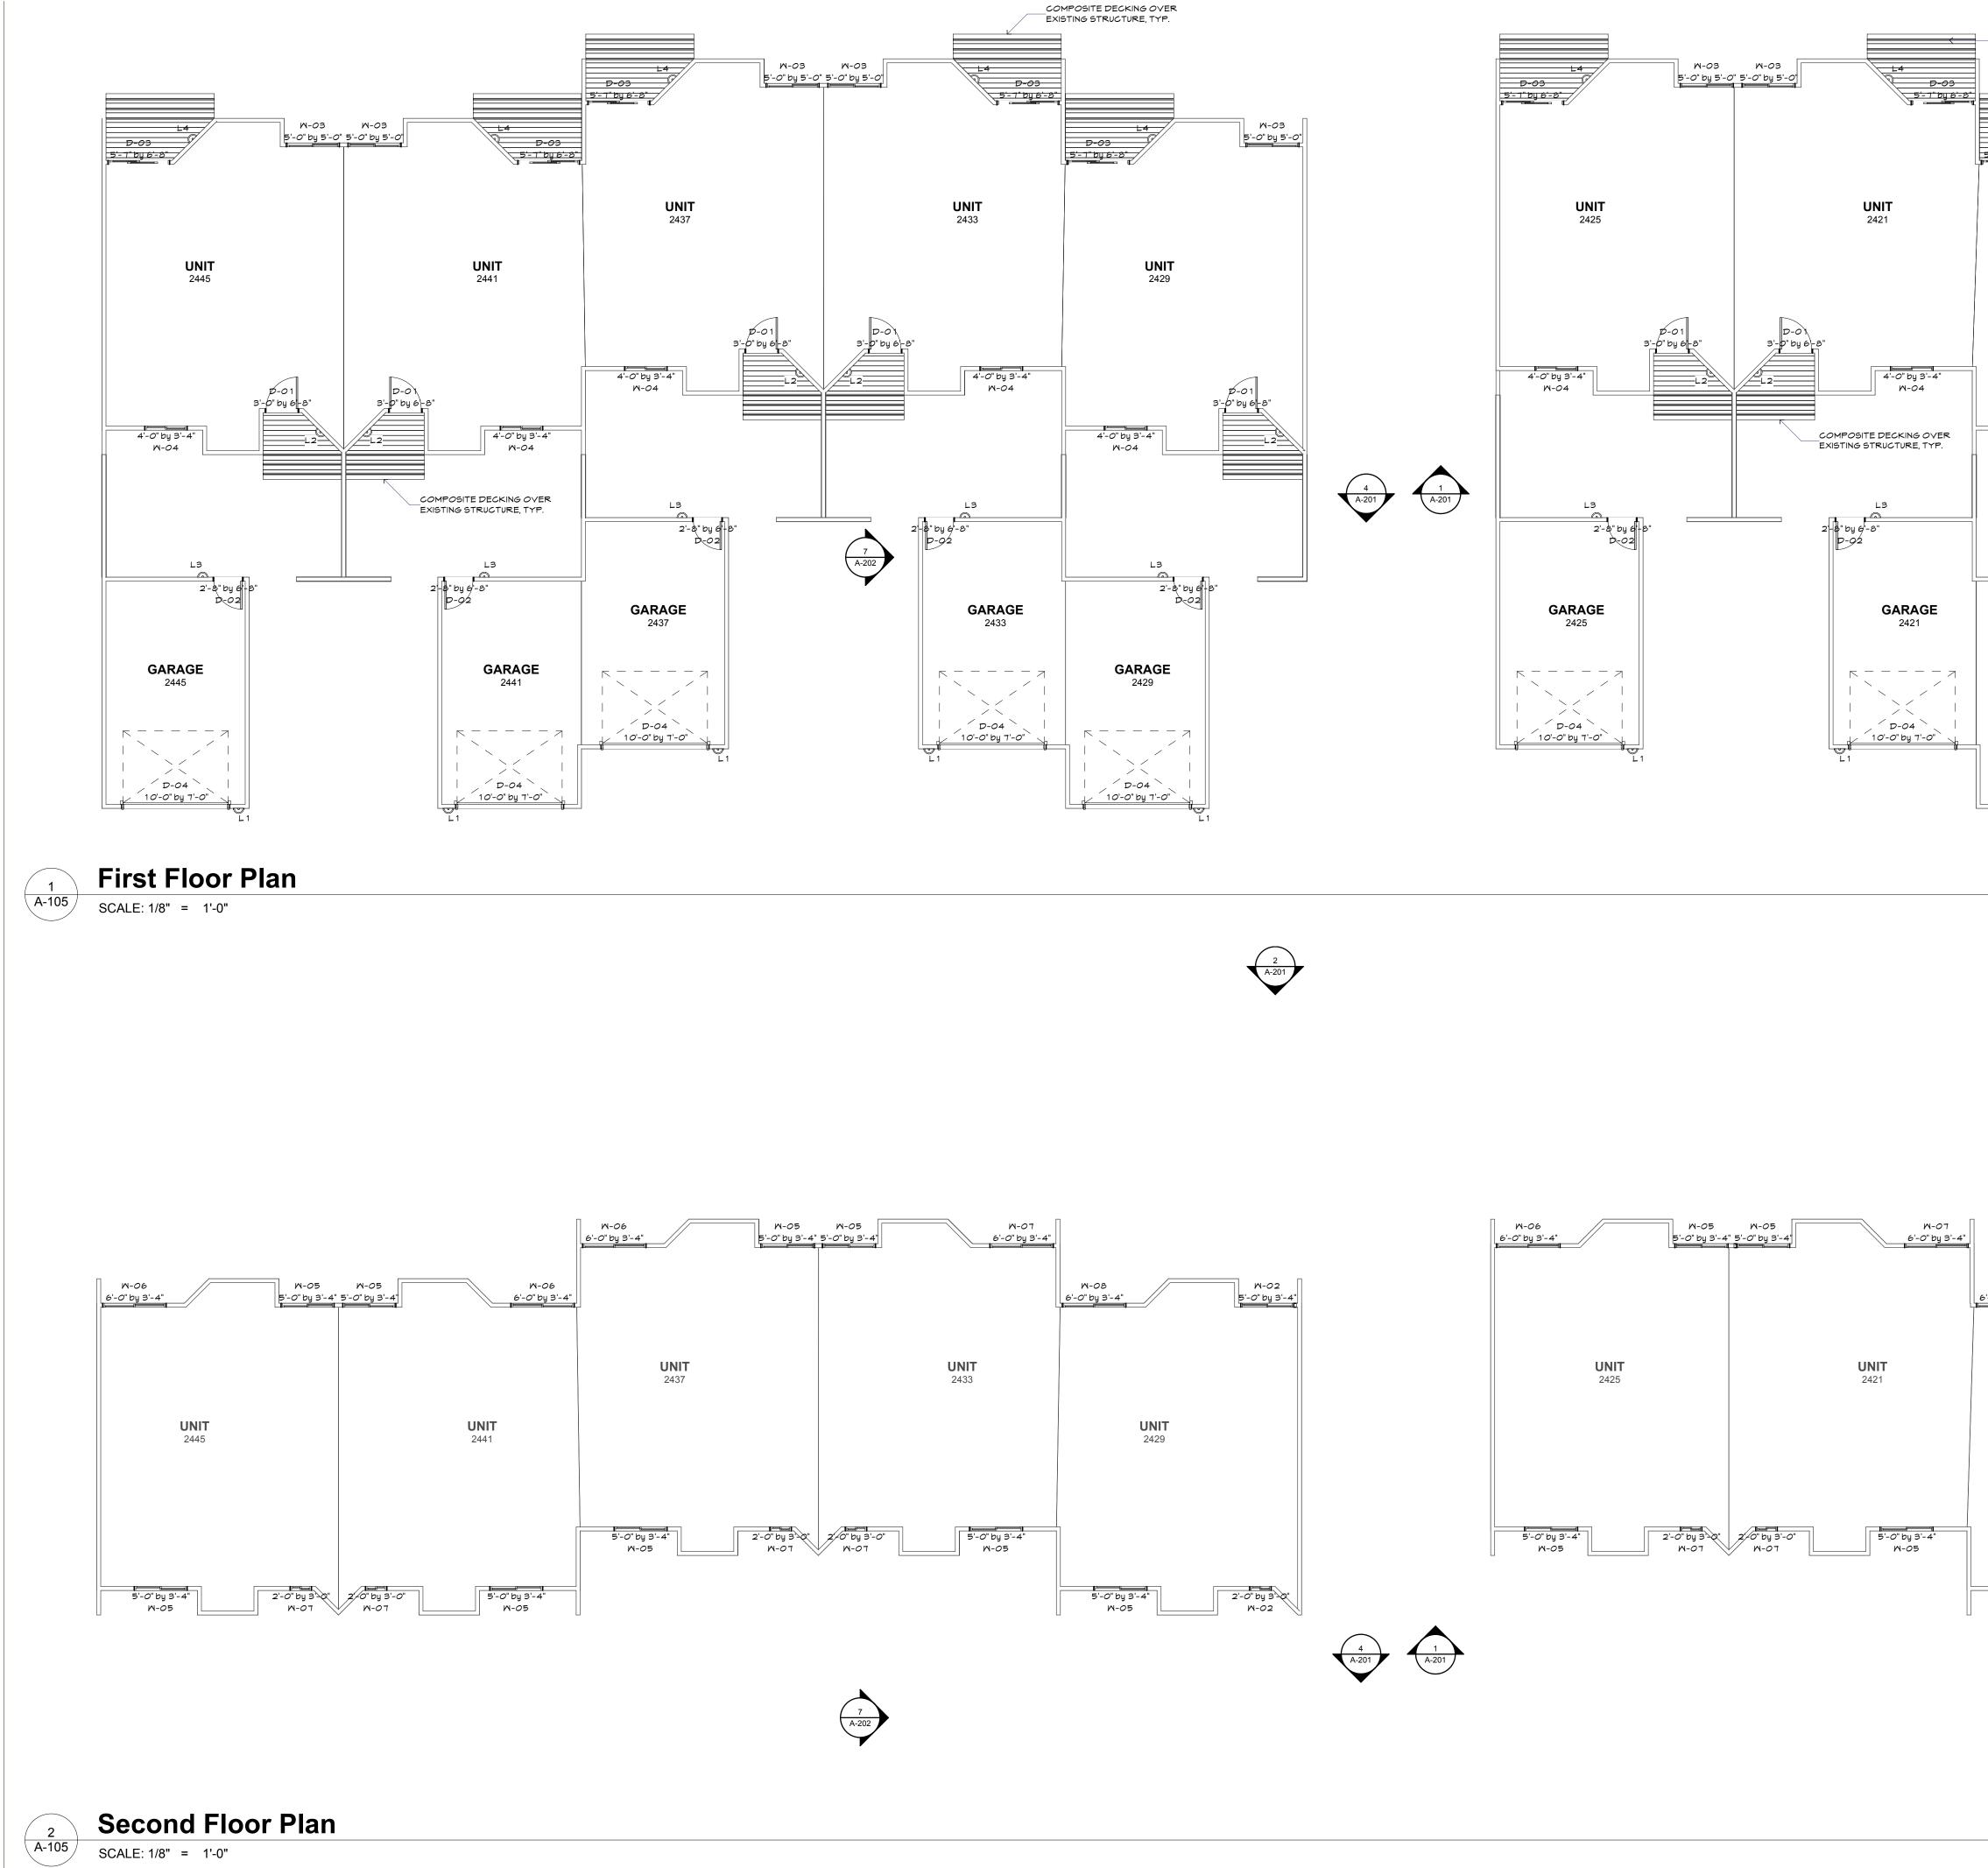

## **Demolition Plan**

7 A-202

**Basement Plan** 

SCALE: 1/8" = 1'-0"

Date: 7/8/24

Revisions

St. Cloud HRA Northway Townhome "B" Exterior Renovation 2401-2445 15th St. N. St. Cloud, MN 56303

License No: 41402

**Construction Documents** 

**A-105** 

Revisions

COMPOSITE DECKING OVER EXISTING STRUCTURE, TYP.