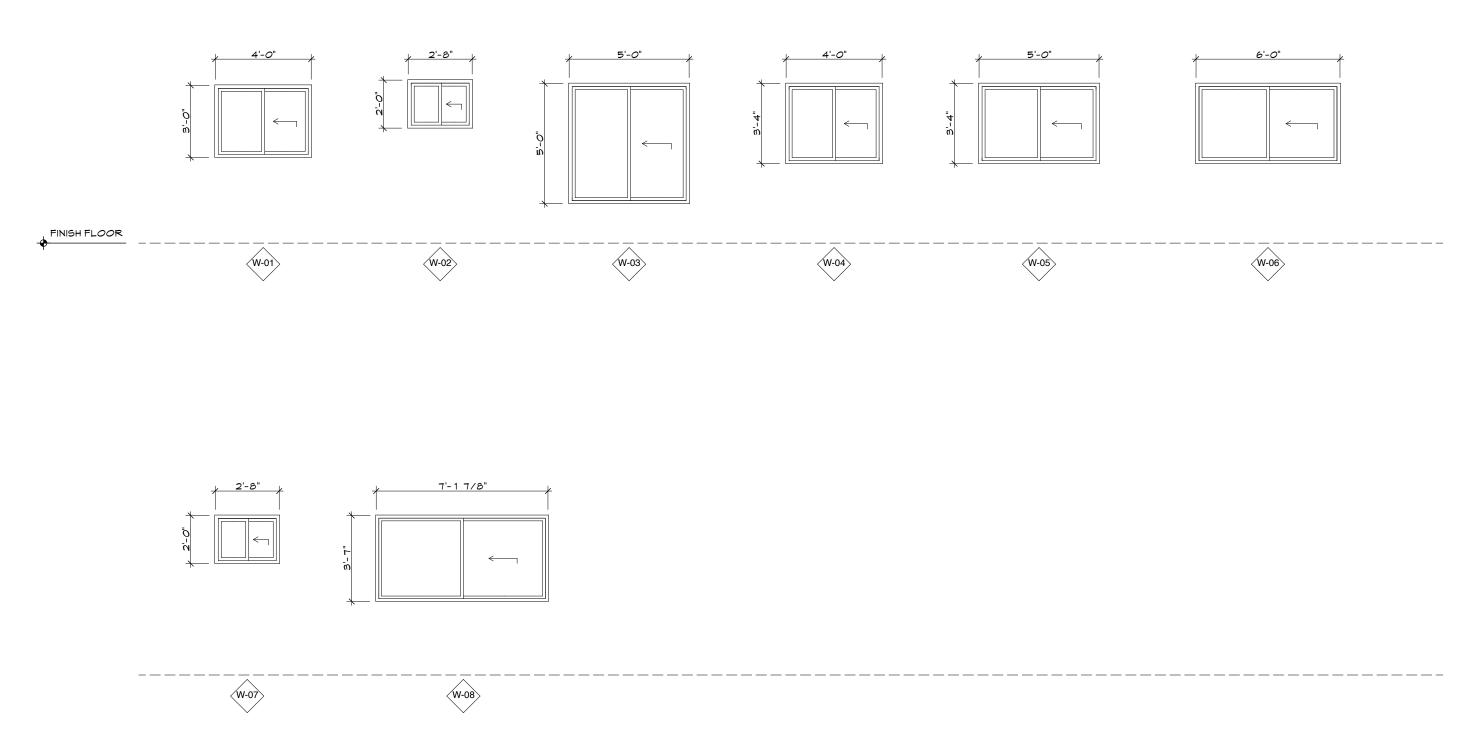

## WINDOW TYPES (PROVIDE SAFTEY GLAZING AS REQUIRED PER IBC 2406)

St. Cloud HRA Northway Townhome **"B" Exterior** Renovation 2401-2445 15th St. N. St. Cloud, MN 56303

5'-0"

 $\leftarrow$ 

6'-0"

←\_\_\_

Revisions