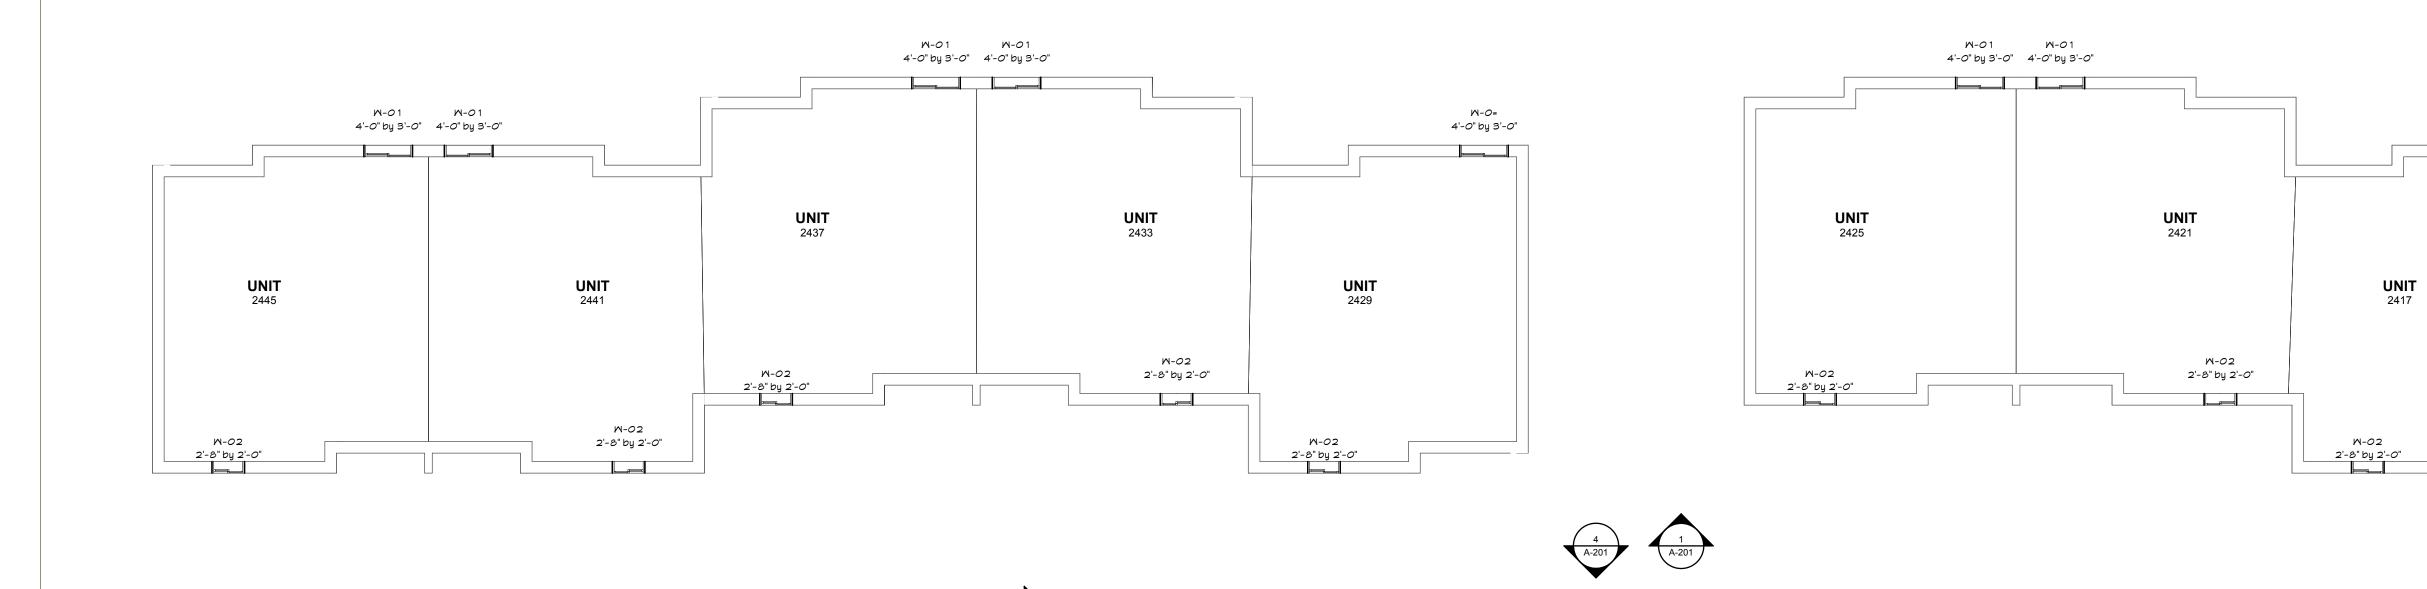

## **Demolition Plan**

7 A-202

**Basement Plan** 

SCALE: 1/8" = 1'-0"

Date: 7/8/24

Revisions

St. Cloud HRA Northway Townhome "B" Exterior Renovation 2401-2445 15th St. N. St. Cloud, MN 56303

License No: 41402