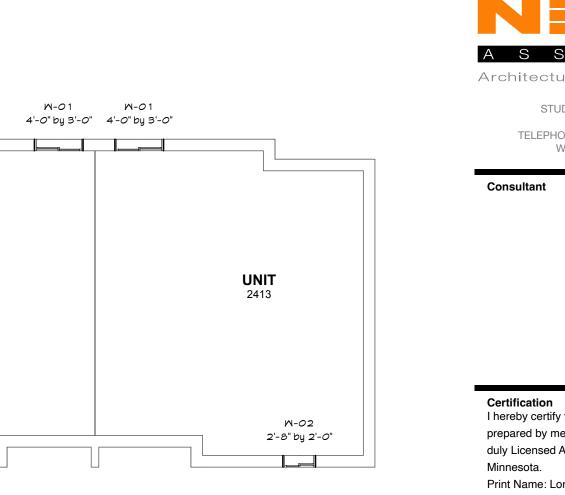

и-02 2'-8" by 2'-0"

0 4' 8'

| COMM. NO.:                                                                                                  | 240518                                                                                                                                                                                                                                          |
|-------------------------------------------------------------------------------------------------------------|-------------------------------------------------------------------------------------------------------------------------------------------------------------------------------------------------------------------------------------------------|
| ARCHITECT:                                                                                                  | L D N                                                                                                                                                                                                                                           |
| DATE:                                                                                                       | 7/8/24                                                                                                                                                                                                                                          |
| DRAWN BY:                                                                                                   | CAD Technician Full Name                                                                                                                                                                                                                        |
| drawings, graphics, and<br>cannot be copied, duplic<br>whole or in part, without<br>Negen & Associates, Inc | described herein including all technical<br>models thereof, are proprietary and<br>ated or commercially exploited, in<br>the expressed written consent of<br>. These are available for limited review<br>s, consultants, contractors government |

**Construction Documents** 

**Basement Floor Plan** 

**A-104** 

COMPOSITE DECKING OVER EXISTING STRUCTURE, TYP.

0 4' 8'

St. Cloud HRA Northway Townhome "B" Exterior Renovation 2401-2445 15th St. N. St. Cloud, MN 56303