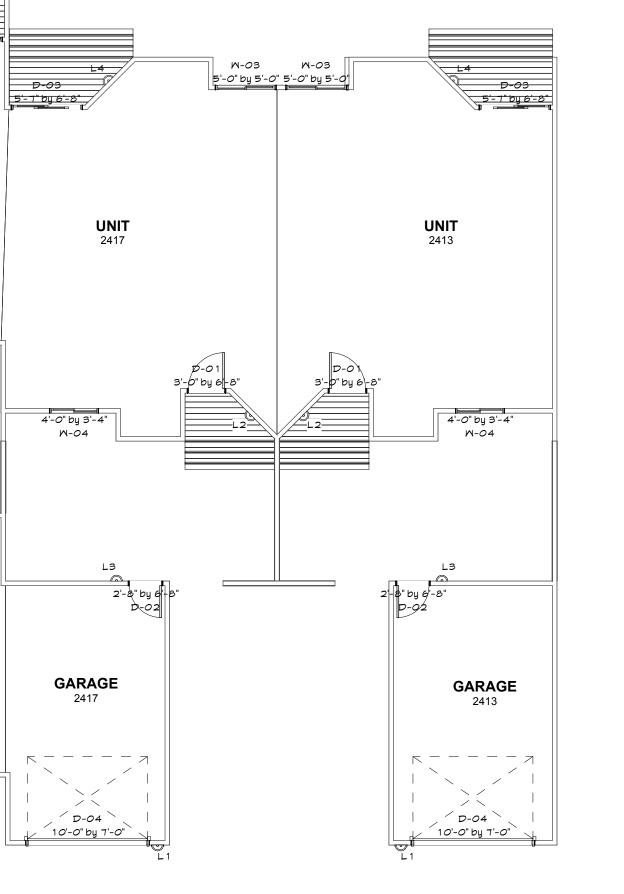

**Construction Documents** 

**A-105** 

Revisions

COMPOSITE DECKING OVER EXISTING STRUCTURE, TYP.