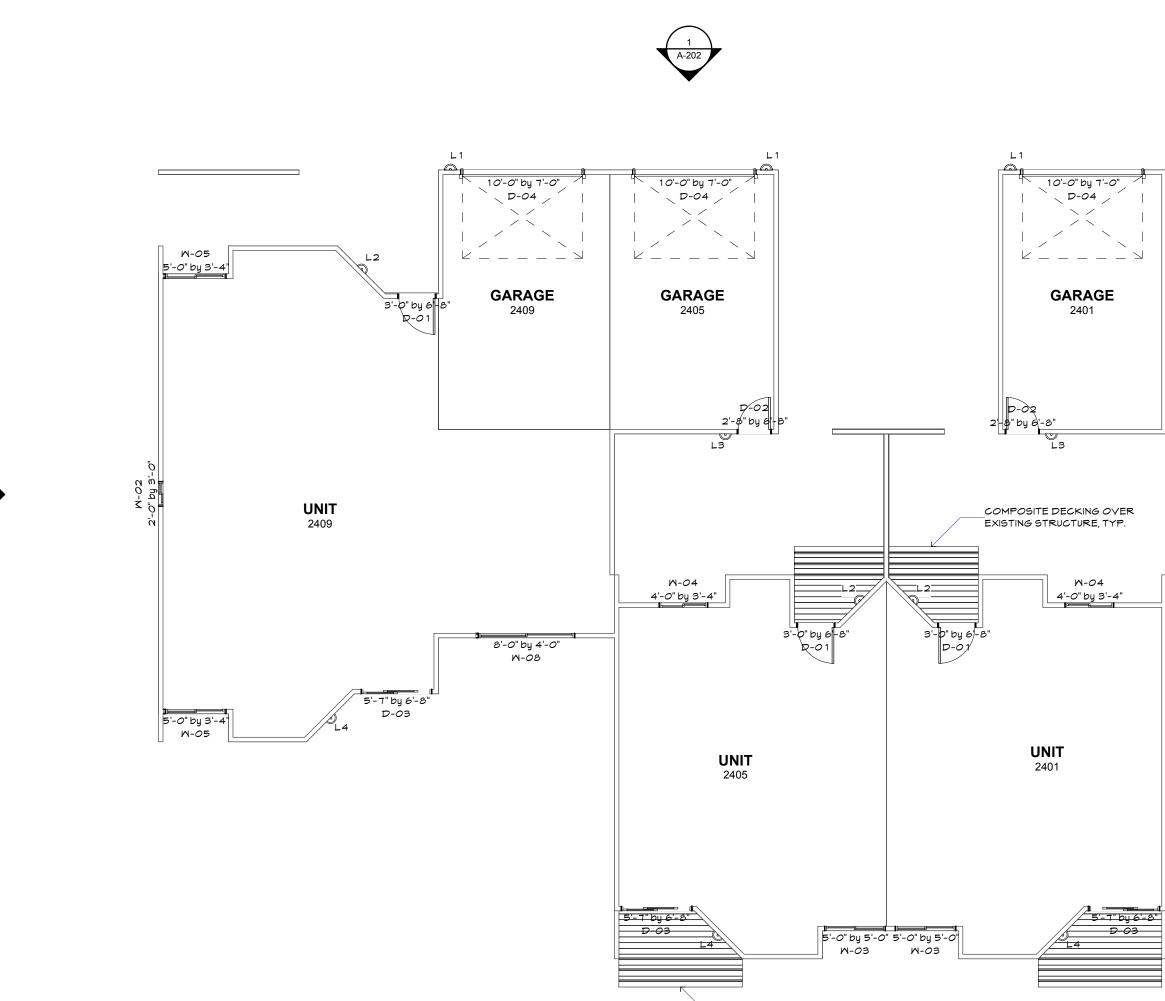

## **Demolition Plan**

7 A-202

**Basement Plan** 

SCALE: 1/8" = 1'-0"

Date: 7/8/24

Revisions

St. Cloud HRA Northway Townhome "B" Exterior Renovation 2401-2445 15th St. N. St. Cloud, MN 56303

License No: 41402

и-02 2'-8" by 2'-0"

0 4' 8'

| COMM. NO.:                                                                                                  | 240518                                                                                                                                                                                                                                          |
|-------------------------------------------------------------------------------------------------------------|-------------------------------------------------------------------------------------------------------------------------------------------------------------------------------------------------------------------------------------------------|
| ARCHITECT:                                                                                                  | L D N                                                                                                                                                                                                                                           |
| DATE:                                                                                                       | 7/8/24                                                                                                                                                                                                                                          |
| DRAWN BY:                                                                                                   | CAD Technician Full Name                                                                                                                                                                                                                        |
| drawings, graphics, and<br>cannot be copied, duplic<br>whole or in part, without<br>Negen & Associates, Inc | described herein including all technical<br>models thereof, are proprietary and<br>ated or commercially exploited, in<br>the expressed written consent of<br>. These are available for limited review<br>s, consultants, contractors government |

**Construction Documents** 

**Basement Floor Plan** 

**A-104** 

COMPOSITE DECKING OVER EXISTING STRUCTURE, TYP.

0 4' 8'

St. Cloud HRA Northway Townhome "B" Exterior Renovation 2401-2445 15th St. N. St. Cloud, MN 56303