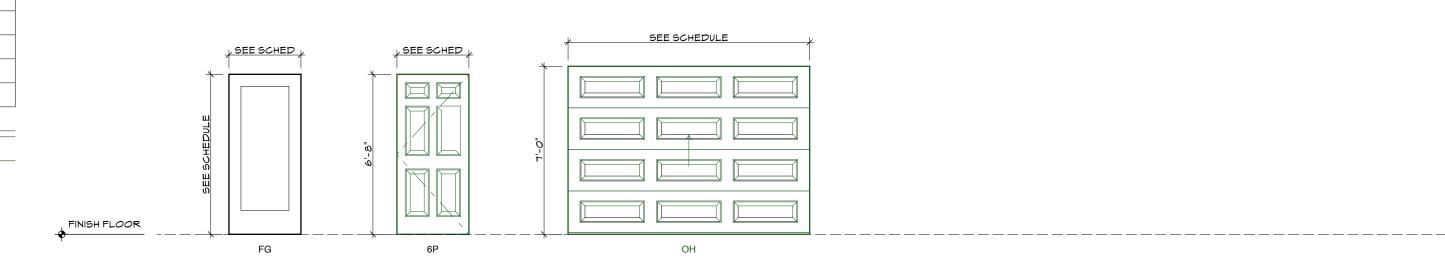

## DOOR AND FRAME SCHEDULE

|        |        |       | Leaf      | DOOR |      | FRAME |      | DETAILS |        | FIRE | HARDWARE                   | 01.400 | REMARKS |         |  |                 |
|--------|--------|-------|-----------|------|------|-------|------|---------|--------|------|----------------------------|--------|---------|---------|--|-----------------|
| NUMBER | w      |       | Thickness | MAT. | TYPE | FIN.  | MAT. | ELEV.   | FIN.   | HEAD | JAMB SILL RATING GROUP GLA |        | GLASS   | nemank3 |  |                 |
| D-01   | 3'-0"  | 6'-8" | 1 3/4"    | STL  |      | FF    | ND   |         | WD/STL |      |                            |        |         |         |  | WITH STORM DOOR |
| D-02   | 2'-8"  | 6'-8" | 1 3/4"    | STL  |      | FF    | ND   |         | WD/STL |      |                            |        |         |         |  |                 |
| D-03   | 5'-7"  | 6'-8" | 1 3/4"    | VIN  |      | FF    | VIN  |         | FF     |      |                            |        |         |         |  |                 |
| D-04   | 10'-0" | 7'-0" | 1 3/4"    | STL  |      | FF    |      |         |        |      |                            |        |         |         |  |                 |

### DOOR AND FRAME ABBREVIATIONS AG ALL GLASS ALUM ALUMINUM ANOD ANODIZED F FLUSH FF FACTORY FINISH FG FULL GLASS HG HALF GLASS HM INS HOLLOW METAL INSULATED INS INSULATED NL NARROW LITE OH OVERHEAD PNT PAINT(ED) P. LAM. PLASTIC LAMINATE RP RAISED PANEL S&V STAIN AND VARNISH STL STEEL V VISION LITE MD WOOD STAIN AND VARNISH

## DOOR AND FRAME TYPES (PROVIDE SAFTEY GLAZING AS REQUIRED PER IBC 2406)