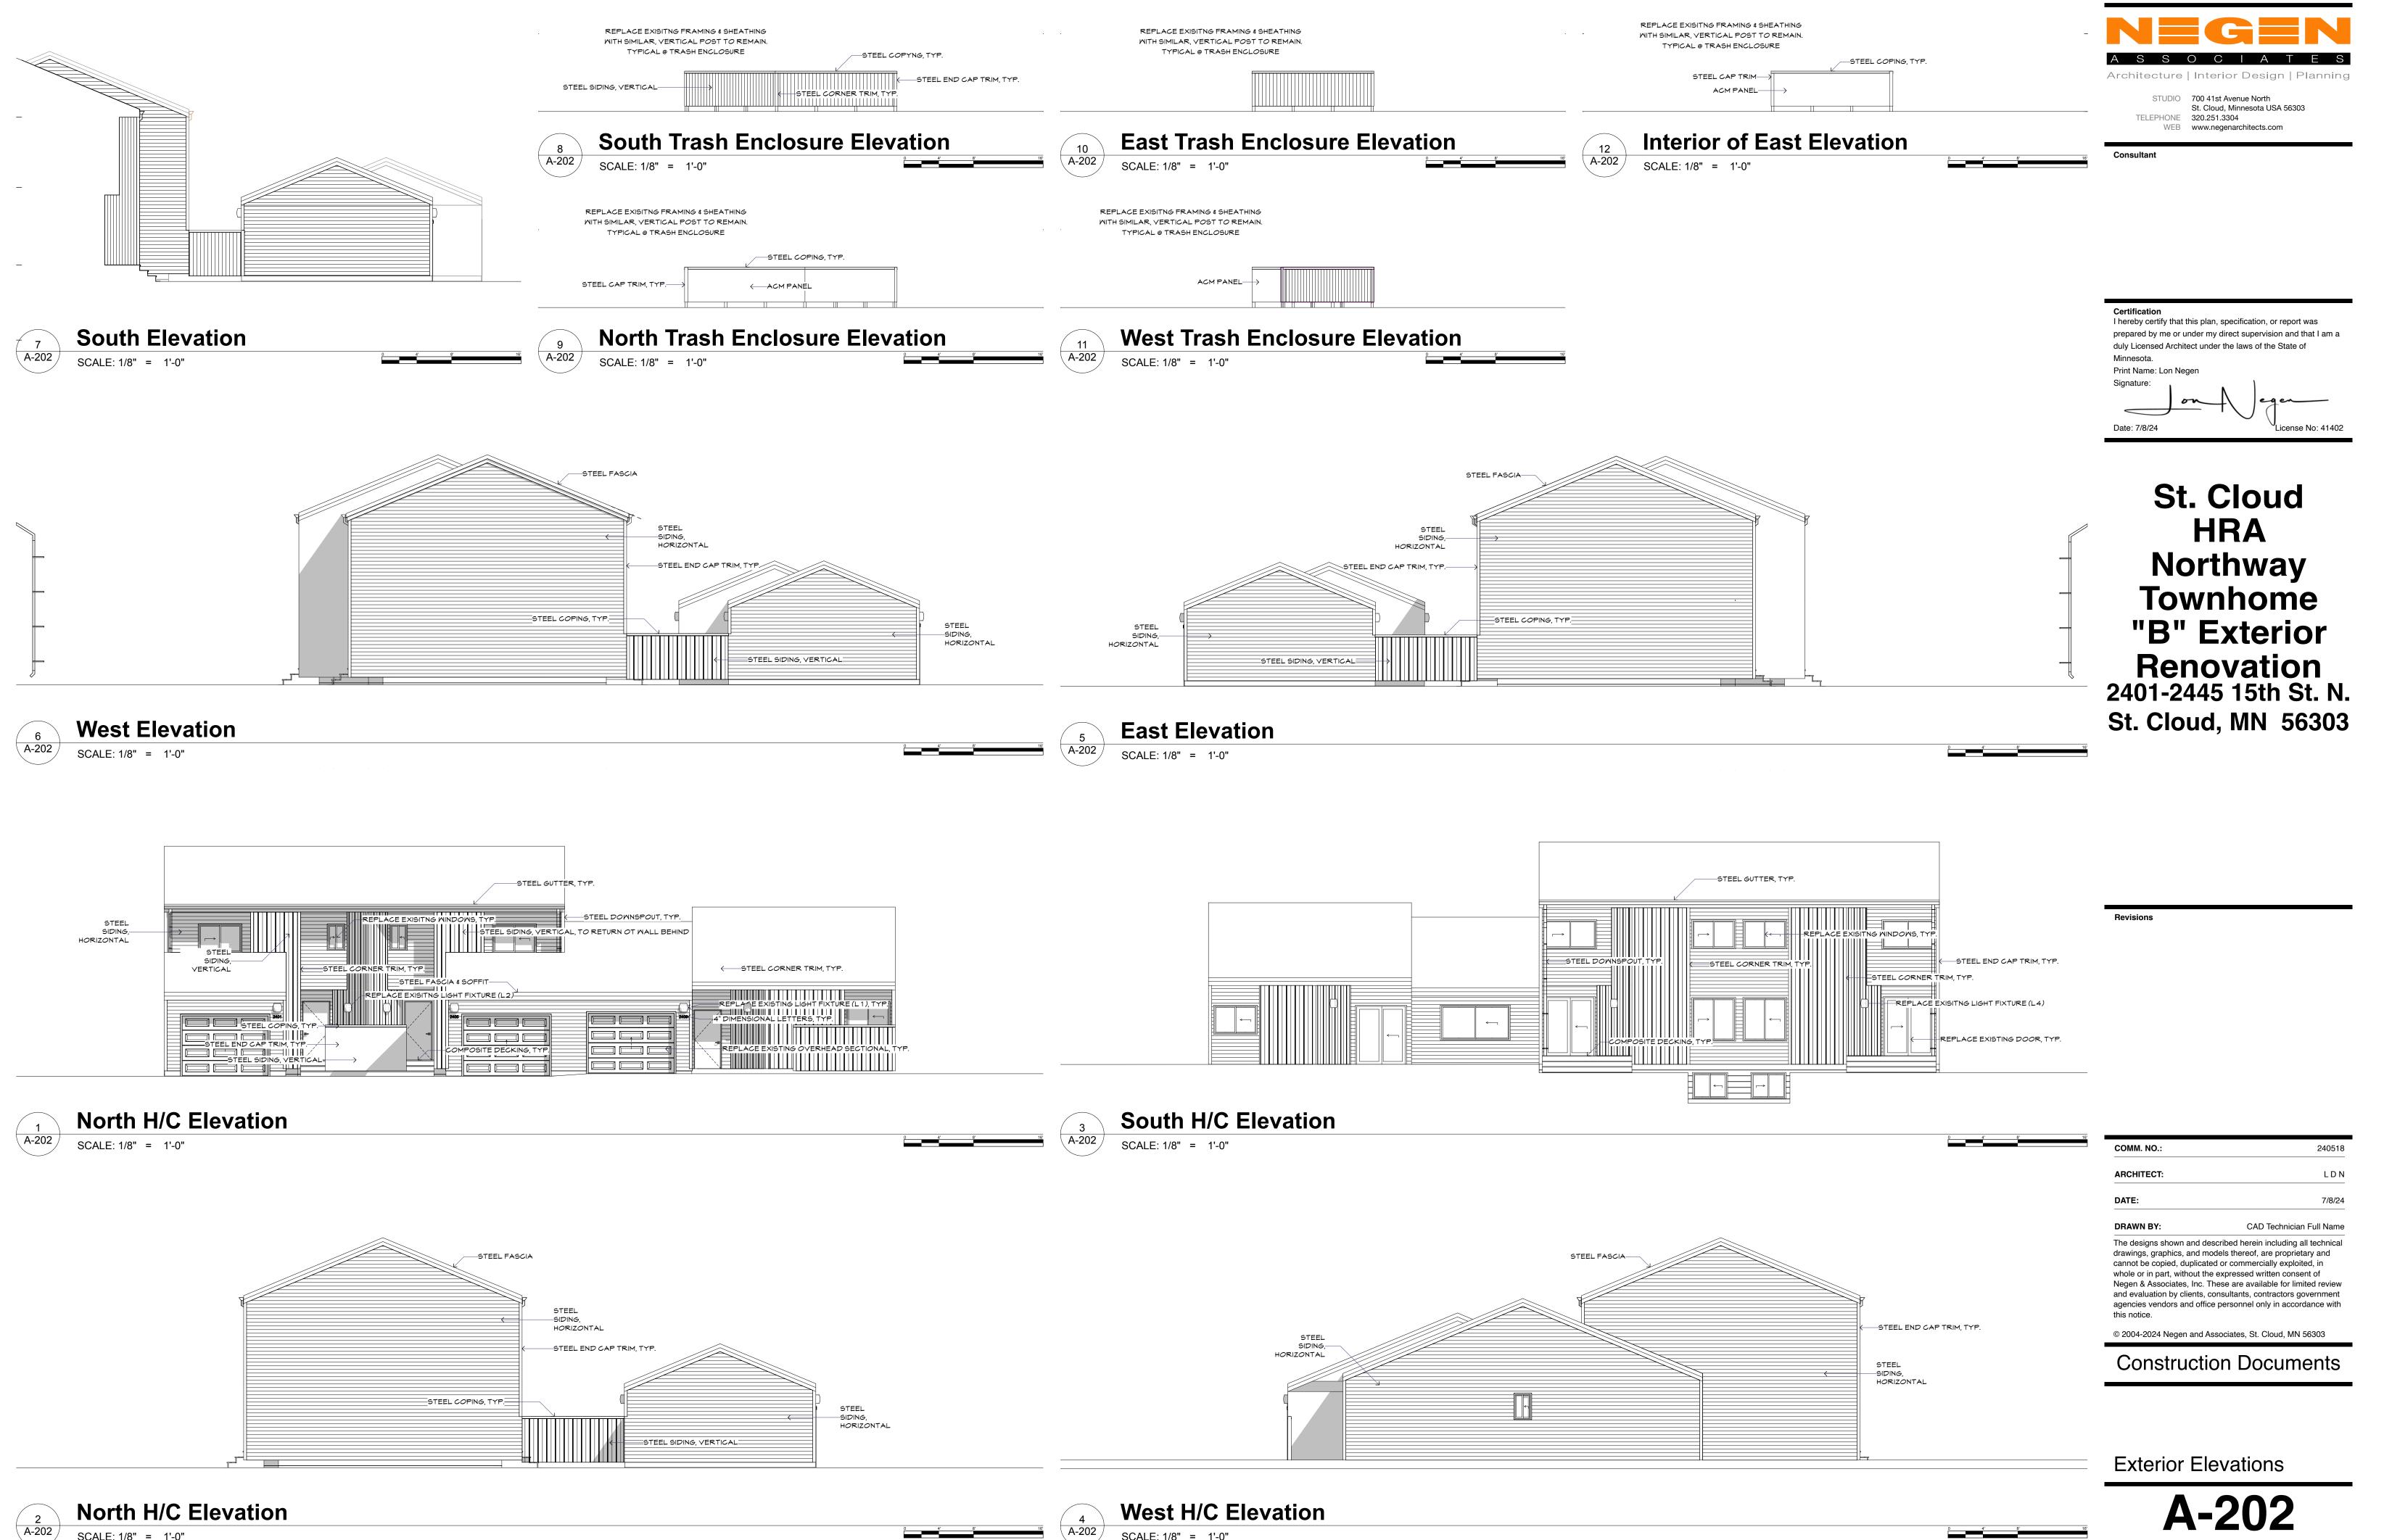

4 A-202

## 2 A-106 SCALE: 1/8" = 1'-0"

Revisions

| COMM. NO.:                                                                                                                                       | 240518                                                                                                                                                                                                                                                                          |
|--------------------------------------------------------------------------------------------------------------------------------------------------|---------------------------------------------------------------------------------------------------------------------------------------------------------------------------------------------------------------------------------------------------------------------------------|
| ARCHITECT:                                                                                                                                       | L D N                                                                                                                                                                                                                                                                           |
| DATE:                                                                                                                                            | 7/8/24                                                                                                                                                                                                                                                                          |
| DRAWN BY:                                                                                                                                        | CAD Technician Full Name                                                                                                                                                                                                                                                        |
| drawings, graphics, and m<br>cannot be copied, duplica<br>whole or in part, without th<br>Negen & Associates, Inc.<br>and evaluation by clients, | escribed herein including all technical<br>nodels thereof, are proprietary and<br>ted or commercially exploited, in<br>ne expressed written consent of<br>These are available for limited review<br>consultants, contractors government<br>ce personnel only in accordance with |

© 2004-2024 Negen and Associates, St. Cloud, MN 56303 **Construction Documents** 

**A-106** 

2 A-202

4 A-201

SCALE: 1/8" = 1'-0"

North H/C Elevation

SCALE: 1/8" = 1'-0"

|     | 4     | West H/C            |
|-----|-------|---------------------|
| 16' | A-202 | SCALE: 1/8" = 1'-0" |

4

West H/C Elevation

4